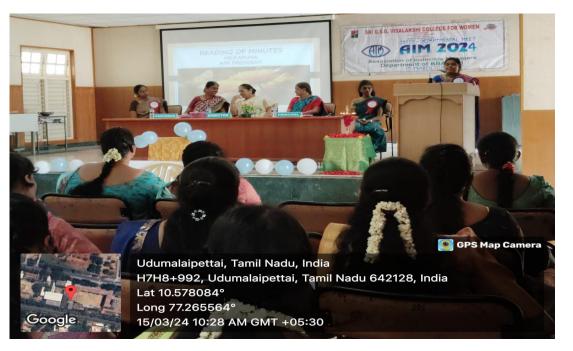

## Minutes:

DEPARTMENT OF BBACCA) INTER - DEPARTMENTAL MEET AIM-2024 On 15th youch, 2001, To signite a sense empowerment in budding Managers, Department Business Administration (computer Applations) AIM organises a Inter-departmental yest Event was organised to Motorate younger generation to compete with competetive world. Day is packed with Exceted Competitions such a · Quiz · connections · Adrap · Best Manager The Department shirted all the branches for partecepation in the competition. The programme started at 9:30 Am in conference Hall I. The Audience gave a warm applause to the participants or boosted the morale of students The competition was graced by the presence of Dr. J. Manyula, Advisor and Derector, Dr. N. Laber Preniepal if and former princepal Dr. R. Rajesuari Total Number of partocipants : 117 Number of beneficiaries : 166 Students. Head of the Reportment PRINCIPAL/ ITC SRI GVG VISALAKSHI COLLEG