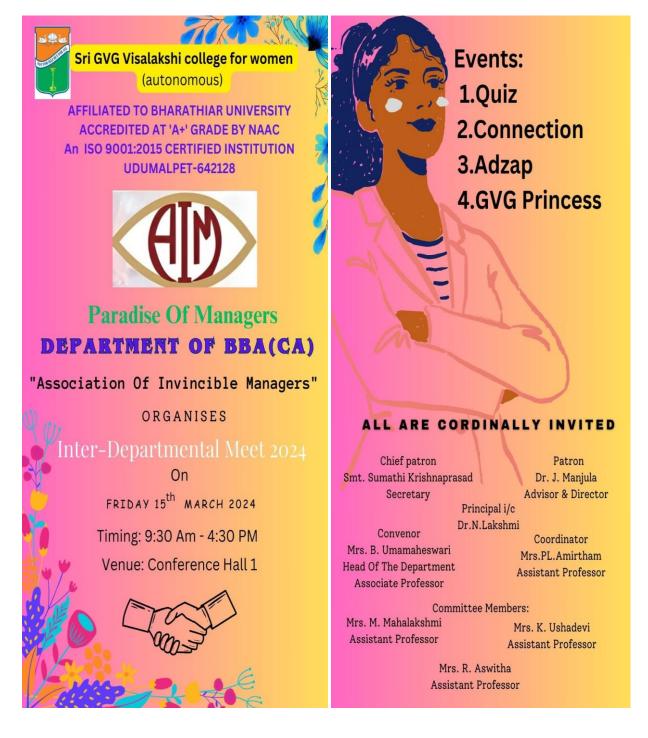

# AIM 2024

# **INTER-DEPARTMENTAL MEET**

- Quiz
- Connection
- Adzap
- GVG Princess

Respected Professors please encourage the interested students to register their names in the given link: https://forms.gle/Ep2qxWN5cFzrwiuJ9 on or before 14.03.2024.