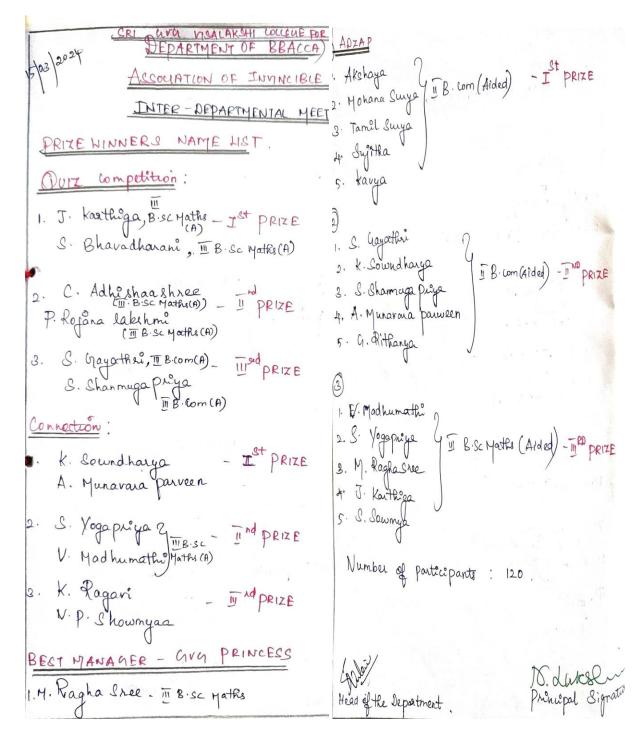

## **Prize Winners List:**

. Udumalpet – 642 128, Tamil Nadu Autonomous and Affiliated to Bharathiar University

Accredited at A<sup>+</sup> Grade by NAAC | DBT Star College An ISO 9001:2015 Certified Institution www.gvgvc.ac.in | gvgprincipal@gmail.com | 04252-223019