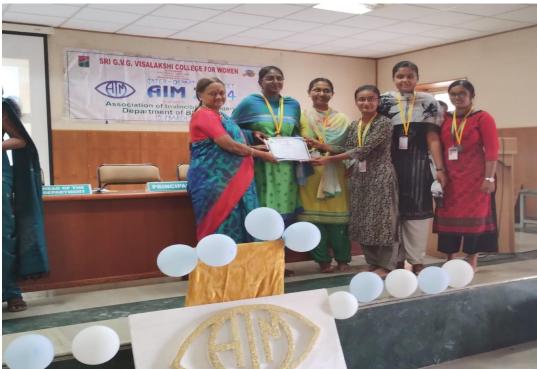

## Minutes:

DEPARTMENT OF BBACCA) INTER - DEPARTMENTAL MEET AIM-2024 On 15th youch, 2001, To signite a sense empowerment in budding Managers, Department Business Administration (computer Applations) AIM organises a Inter-departmental yest Event was organised to Motorate younger generation to compete with competetive world. Day is packed with Exceted Competitions such a · Quiz · connections · Adrap · Best Manager The Department shirted all the branches for partecepation in the competition. The programme started at 9:30 Am in conference Hall I. The Audience gave a warm applause to the participants or boosted the morale of students The competition was graced by the presence of Dr. J. Manyula, Advisor and Derector, Dr. N. Laber Preniepal if and former princepal Dr. R. Rajesuari Total Number of partocipants : 117 Number of beneficiaries : 166 Students. Head of the Reportment PRINCIPAL/ ITC SRI GVG VISALAKSHI COLLEG