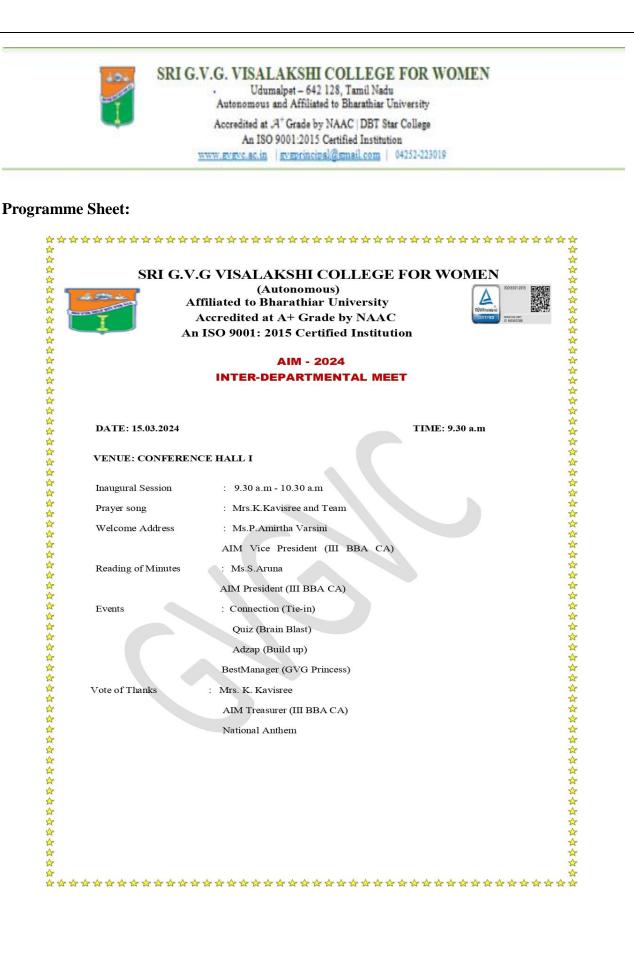

#### Dear Professor's

Date : 09.03.2024 We the department of BBA(CA) has planned to Organise an Inter - Departmental meet AIM -2024 on 15.03.2024 in Conference Hall I at 9.30. am.. The Competitions are as follows:

- Quiz
- Connection
- Adzap
- GVG Princess

Respected Professors please encourage the interested students to register their names in the given link: https://forms.gle/Ep2qxWN5cFzrwiuJ9 on or before 14.03.2024.